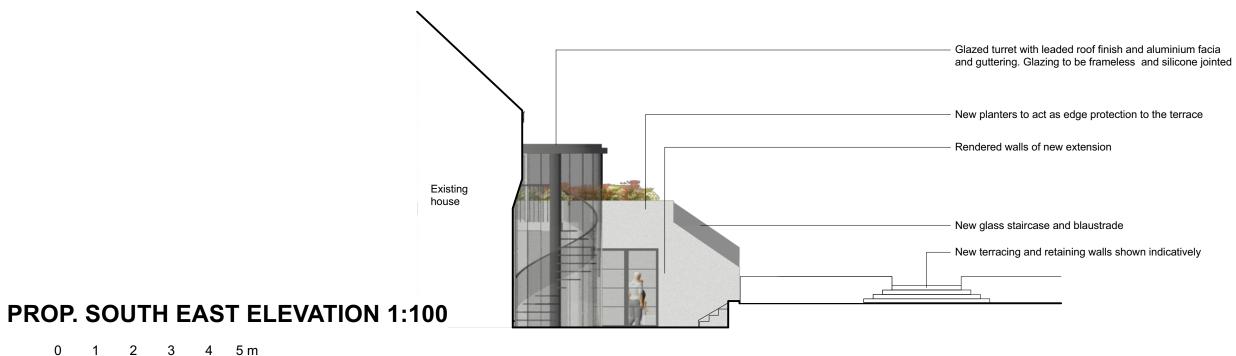

LISTED BUILDING CONSENT

PROP. NORTH WEST AND SOUTH EAST ELEVATION

This page is intentionally left blank