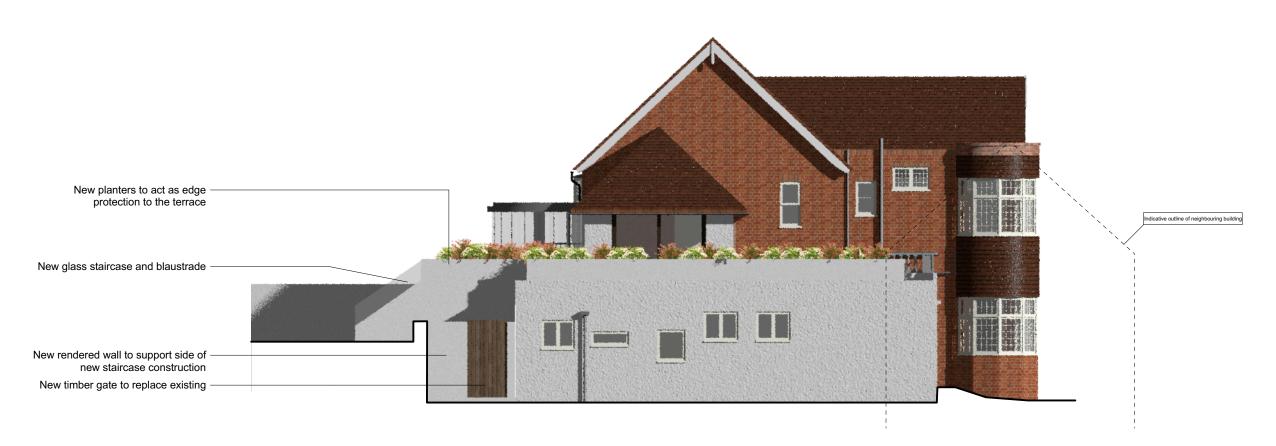

## **PROP. NORTH WEST ELEVATION 1:100**

These details are subject to all relevant statutory approvals. If in doubt, check.

All dimensions are to be checked on site. Areas where quoted are approximate. Figured dimensions only are to be taken from this drawing.

LISTED BUILDING CONSENT

PROP. NORTH WEST AND SOUTH EAST ELEVATION

This page is intentionally left blank